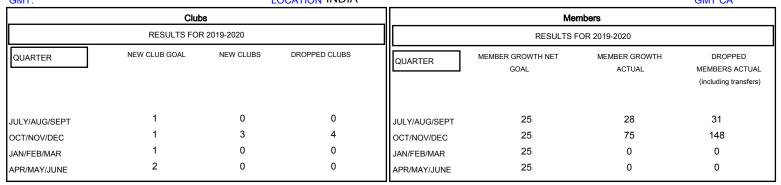

## GOALS AND ACTUAL NEW CLUBS CUMULATIVE

| DROPPED CLUBS: 4  DROPPED MEMBERS |     | 13 CLUBS OF 48 ADDED 1 OR MORE NEW MEMBERS | GENDER DISTRIBU<br>MALE<br>FEMALE | UTION<br>1,419 (89.08%)<br>174 (10.92%) |     |
|-----------------------------------|-----|--------------------------------------------|-----------------------------------|-----------------------------------------|-----|
| DECEASED                          | 2   | CLICK HERE FOR CUMULATIVE MEMBERSHIP DATA  | TOTAL FAMILY UNIT MEMBERS         |                                         | 228 |
| CLUB CANCELLED                    | 54  |                                            | FAMILY MEMBERS PAYING HALF DUES   |                                         | 400 |
| OTHER                             | 123 |                                            |                                   |                                         | 123 |
| TOTAL                             | 179 |                                            |                                   |                                         |     |