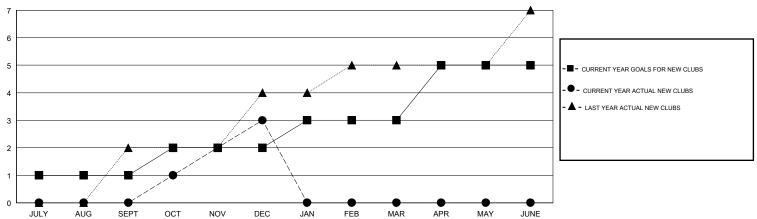

## GOALS AND ACTUAL NEW CLUBS CUMULATIVE

| DROPPED CLUBS: 4  DROPPED MEMBERS |     | 13 CLUBS OF 48 ADDED 1 OR MORE NEW MEMBERS | GENDER DISTRIBU<br>MALE<br>FEMALE | UTION<br>1,419 (89.08%)<br>174 (10.92%) |     |
|-----------------------------------|-----|--------------------------------------------|-----------------------------------|-----------------------------------------|-----|
| DECEASED                          | 2   | CLICK HERE FOR CUMULATIVE MEMBERSHIP DATA  | TOTAL FAMILY UNIT MEMBERS         |                                         | 228 |
| CLUB CANCELLED                    | 54  |                                            | FAMILY MEMBERS PAYING HALF DUES   |                                         | 400 |
| OTHER                             | 123 |                                            |                                   |                                         | 123 |
| TOTAL                             | 179 |                                            |                                   |                                         |     |