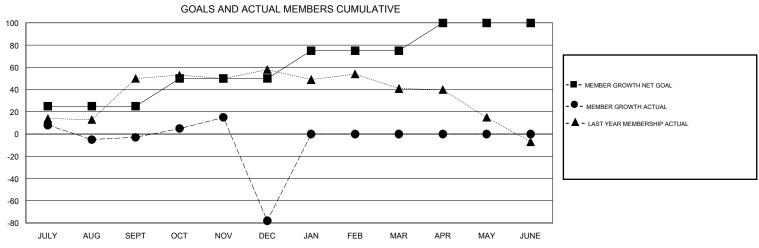

## GOALS AND ACTUAL NEW CLUBS CUMULATIVE

| DROPPED CLUBS: 4  DROPPED MEMBERS |     | 13 CLUBS OF 48 ADDED 1 OR MORE NEW MEMBERS | GENDER DISTRIBU<br>MALE<br>FEMALE | UTION<br>1,419 (89.08%)<br>174 (10.92%) |     |
|-----------------------------------|-----|--------------------------------------------|-----------------------------------|-----------------------------------------|-----|
| DECEASED                          | 2   | CLICK HERE FOR CUMULATIVE MEMBERSHIP DATA  | TOTAL FAMILY UNIT MEMBERS         |                                         | 228 |
| CLUB CANCELLED                    | 54  |                                            | FAMILY MEMBERS PAYING HALF DUES   |                                         | 400 |
| OTHER                             | 123 |                                            |                                   |                                         | 123 |
| TOTAL                             | 179 |                                            |                                   |                                         |     |